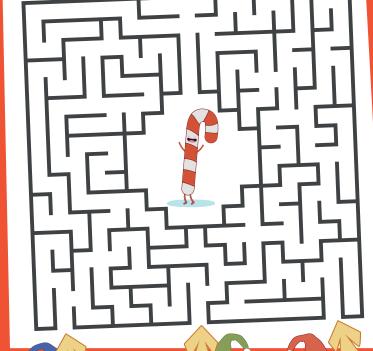

Candy Cane Maze Race

A

Which of the Gonks will make it to the centre of the maze and get the candy cane?

Check your answer here!